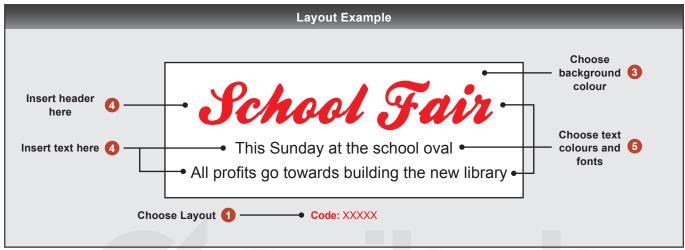

## order form custom banner

| Client Details                                                                                                                        |                                         |
|---------------------------------------------------------------------------------------------------------------------------------------|-----------------------------------------|
| Company Name:                                                                                                                         | Billing Address:                        |
| Contact Name:                                                                                                                         | Post Code:                              |
| Phone:                                                                                                                                | Delivery Address:                       |
| Fax: Date:                                                                                                                            | Post Code:                              |
| Email:                                                                                                                                | Attn:                                   |
|                                                                                                                                       |                                         |
| Banner                                                                                                                                |                                         |
| 1 CHOOSE A SIGN LAYOUT - refer to opposite page for layout options and codes, or supply a sketch for custom layout                    |                                         |
| Code: BANNER1                                                                                                                         |                                         |
| Code: BANNER2                                                                                                                         |                                         |
| Code: BANNER3                                                                                                                         |                                         |
| Code: BANNER4                                                                                                                         |                                         |
| Code: BANNER5                                                                                                                         |                                         |
| Code: BANNER6                                                                                                                         |                                         |
| Code: BANNER7                                                                                                                         |                                         |
| Code: CUSTOM                                                                                                                          |                                         |
| 2 CHOOSE A SIZE 3 C                                                                                                                   | HOOSE BACKGROUND COLOUR                 |
|                                                                                                                                       |                                         |
| 4 SPECIFY TEXT - refer to opposite page for text placement on layout  Header:  Text Line 1:  Text Line 2:  Text Line 3:  Text Line 4: |                                         |
|                                                                                                                                       |                                         |
| 5 CHOOSE TEXT COLOURS AND FONTS                                                                                                       |                                         |
| HEADER:  Font: Bold Regular Script                                                                                                    | TEXT LINE 3:                            |
|                                                                                                                                       | Font: Bold Regular Script               |
| Colour:                                                                                                                               | Colour:                                 |
| TEXT LINE 1 :  Font: Bold Regular Script                                                                                              | TEXT LINE 4:  Font: Bold Regular Script |
| CICNIACE                                                                                                                              | CAFETY DRODUCTS                         |
| Colour:                                                                                                                               | Colour:                                 |
| TEXT LINE 2:                                                                                                                          |                                         |
| Font: Bold Regular Script                                                                                                             |                                         |
| Colour:                                                                                                                               |                                         |
| 6 EXTRAS Ropes Eyelets 7 QUANTITY: x                                                                                                  |                                         |
| If the options you need for your custom banner are not listed here, please contact our friendly sales staff.                          |                                         |
| Freight Method                                                                                                                        |                                         |
| Ozihub to arrange In-store pick up (phone when ready)                                                                                 |                                         |
| Charge to customer account - Carrier:                                                                                                 | Account Number:                         |