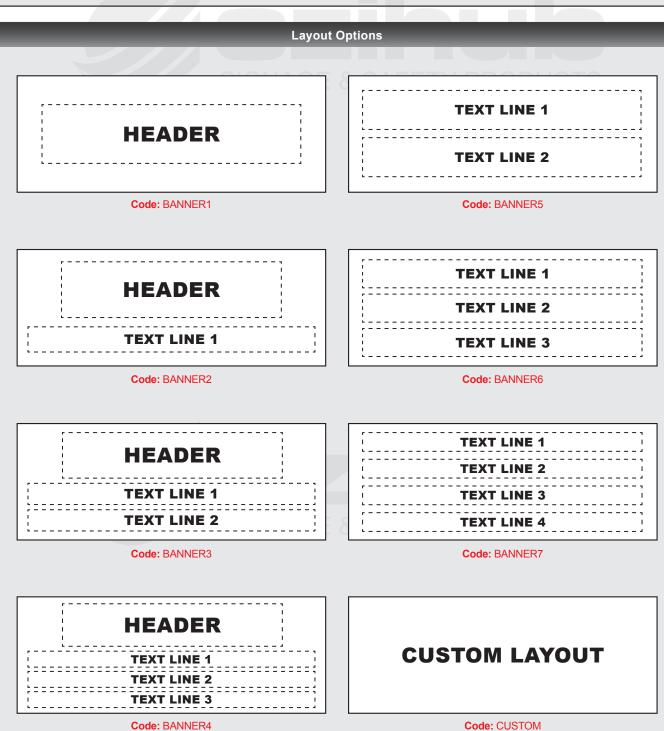

## order form custom banner

| Client Details                                                                                                                        |                                         |
|---------------------------------------------------------------------------------------------------------------------------------------|-----------------------------------------|
| Company Name:                                                                                                                         | Billing Address:                        |
| Contact Name:                                                                                                                         | Post Code:                              |
| Phone:                                                                                                                                | Delivery Address:                       |
| Fax: Date:                                                                                                                            | Post Code:                              |
| Email:                                                                                                                                | Attn:                                   |
|                                                                                                                                       |                                         |
| Banner                                                                                                                                |                                         |
| 1 CHOOSE A SIGN LAYOUT - refer to opposite page for layout options and codes, or supply a sketch for custom layout                    |                                         |
| Code: BANNER1                                                                                                                         |                                         |
| Code: BANNER2                                                                                                                         |                                         |
| Code: BANNER3                                                                                                                         |                                         |
| Code: BANNER4                                                                                                                         |                                         |
| Code: BANNER5                                                                                                                         |                                         |
| Code: BANNER6                                                                                                                         |                                         |
| Code: BANNER7                                                                                                                         |                                         |
| Code: CUSTOM                                                                                                                          |                                         |
| 2 CHOOSE A SIZE 3 C                                                                                                                   | HOOSE BACKGROUND COLOUR                 |
|                                                                                                                                       |                                         |
| 4 SPECIFY TEXT - refer to opposite page for text placement on layout  Header:  Text Line 1:  Text Line 2:  Text Line 3:  Text Line 4: |                                         |
|                                                                                                                                       |                                         |
| 5 CHOOSE TEXT COLOURS AND FONTS                                                                                                       |                                         |
| HEADER:  Font: Bold Regular Script                                                                                                    | TEXT LINE 3:                            |
|                                                                                                                                       | Font: Bold Regular Script               |
| Colour:                                                                                                                               | Colour:                                 |
| TEXT LINE 1 :  Font: Bold Regular Script                                                                                              | TEXT LINE 4:  Font: Bold Regular Script |
| CICNIACE                                                                                                                              | CAFETY DRODUCTS                         |
| Colour:                                                                                                                               | Colour:                                 |
| TEXT LINE 2:                                                                                                                          |                                         |
| Font: Bold Regular Script                                                                                                             |                                         |
| Colour:                                                                                                                               |                                         |
| 6 EXTRAS Ropes Eyelets 7 QUANTITY: x                                                                                                  |                                         |
| If the options you need for your custom banner are not listed here, please contact our friendly sales staff.                          |                                         |
| Freight Method                                                                                                                        |                                         |
| Ozihub to arrange In-store pick up (phone when ready)                                                                                 |                                         |
| Charge to customer account - Carrier:                                                                                                 | Account Number:                         |