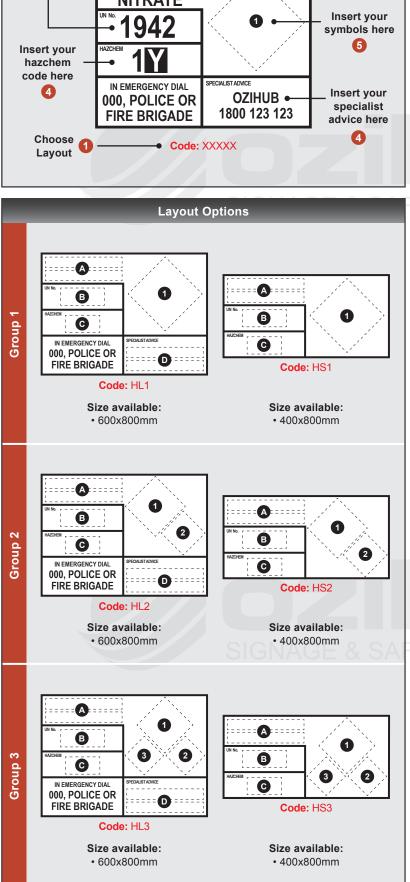

## order form hazchem sign

| Client Details                                                                                                               |                                                                                                                           |
|------------------------------------------------------------------------------------------------------------------------------|---------------------------------------------------------------------------------------------------------------------------|
| Company Name:                                                                                                                | Billing Address: Post Code:  Delivery Address: Post Code:  Attn:                                                          |
| Sign #1                                                                                                                      | Sign #2                                                                                                                   |
| CHOOSE A SIGN LAYOUT - refer to opposite page for layout options and codes  Code: HL1                                        | 1 CHOOSE A SIGN LAYOUT - refer to opposite page for layout options and codes  Code: HL1                                   |
| 3 CHOOSE SUBSTRATE  Colorbond Self Adhesive Vinyl Banner (includes ropes and four eyelets)                                   | CHOOSE SUBSTRATE  Colorbond Self Adhesive Vinyl Banner (includes ropes and four eyelets)                                  |
| SPECIFY TEXT - refer to opposite page for text placement  Substance:  B UN Number:  C Hazchem Code:  D Specialist Advice:    | SPECIFY TEXT - refer to opposite page for text placement  Substance:  B UN Number:  C Hazchem Code:  D Specialist Advice: |
| CHOOSE SIGN SYMBOLS - refer to opposite page for symbol options and codes  Symbol 1 Code:  Symbol 2 Code:                    | CHOOSE SIGN SYMBOLS - refer to opposite page for symbol options and codes  Symbol 1 Code:  Symbol 2 Code:                 |
| Symbol 3 Code:                                                                                                               | Symbol 3 Code:                                                                                                            |
| 6 QUANTITY: x                                                                                                                | 6 QUANTITY: x                                                                                                             |
| Freight Method  Ozihub to arrange In-store pick up (phone when ready)  Charge to customer account - Carrier: Account Number: |                                                                                                                           |