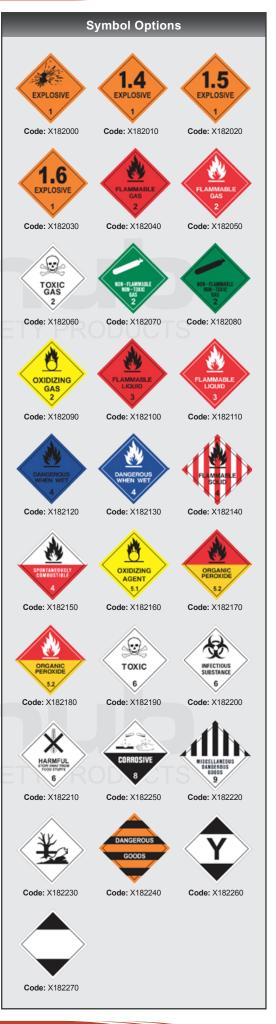

## order form hazchem sign

| Client Details                                                                                                               |                                                                                                                           |
|------------------------------------------------------------------------------------------------------------------------------|---------------------------------------------------------------------------------------------------------------------------|
| Company Name:                                                                                                                | Billing Address: Post Code:  Delivery Address: Post Code:  Attn:                                                          |
| Sign #1                                                                                                                      | Sign #2                                                                                                                   |
| CHOOSE A SIGN LAYOUT - refer to opposite page for layout options and codes  Code: HL1                                        | 1 CHOOSE A SIGN LAYOUT - refer to opposite page for layout options and codes  Code: HL1                                   |
| 3 CHOOSE SUBSTRATE  Colorbond Self Adhesive Vinyl Banner (includes ropes and four eyelets)                                   | CHOOSE SUBSTRATE  Colorbond Self Adhesive Vinyl Banner (includes ropes and four eyelets)                                  |
| SPECIFY TEXT - refer to opposite page for text placement  Substance:  B UN Number:  C Hazchem Code:  D Specialist Advice:    | SPECIFY TEXT - refer to opposite page for text placement  Substance:  B UN Number:  C Hazchem Code:  D Specialist Advice: |
| CHOOSE SIGN SYMBOLS - refer to opposite page for symbol options and codes  Symbol 1 Code:  Symbol 2 Code:                    | CHOOSE SIGN SYMBOLS - refer to opposite page for symbol options and codes  Symbol 1 Code:  Symbol 2 Code:                 |
| Symbol 3 Code:                                                                                                               | Symbol 3 Code:                                                                                                            |
| 6 QUANTITY: x                                                                                                                | 6 QUANTITY: x                                                                                                             |
| Freight Method  Ozihub to arrange In-store pick up (phone when ready)  Charge to customer account - Carrier: Account Number: |                                                                                                                           |