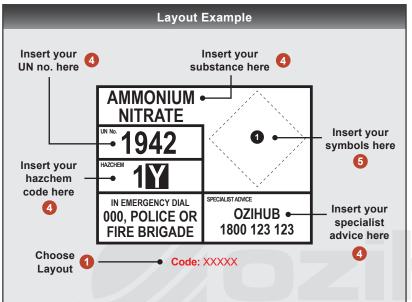

## order form hazchem sign

| Client Details                                                                                                               |                                                                                                                           |
|------------------------------------------------------------------------------------------------------------------------------|---------------------------------------------------------------------------------------------------------------------------|
| Company Name:                                                                                                                | Billing Address: Post Code:  Delivery Address: Post Code:  Attn:                                                          |
| Sign #1                                                                                                                      | Sign #2                                                                                                                   |
| CHOOSE A SIGN LAYOUT - refer to opposite page for layout options and codes  Code: HL1                                        | 1 CHOOSE A SIGN LAYOUT - refer to opposite page for layout options and codes  Code: HL1                                   |
| 3 CHOOSE SUBSTRATE  Colorbond Self Adhesive Vinyl Banner (includes ropes and four eyelets)                                   | CHOOSE SUBSTRATE  Colorbond Self Adhesive Vinyl Banner (includes ropes and four eyelets)                                  |
| SPECIFY TEXT - refer to opposite page for text placement  Substance:  B UN Number:  C Hazchem Code:  D Specialist Advice:    | SPECIFY TEXT - refer to opposite page for text placement  Substance:  B UN Number:  C Hazchem Code:  D Specialist Advice: |
| CHOOSE SIGN SYMBOLS - refer to opposite page for symbol options and codes  Symbol 1 Code:  Symbol 2 Code:                    | CHOOSE SIGN SYMBOLS - refer to opposite page for symbol options and codes  Symbol 1 Code:  Symbol 2 Code:                 |
| Symbol 3 Code:                                                                                                               | Symbol 3 Code:                                                                                                            |
| 6 QUANTITY: x                                                                                                                | 6 QUANTITY: x                                                                                                             |
| Freight Method  Ozihub to arrange In-store pick up (phone when ready)  Charge to customer account - Carrier: Account Number: |                                                                                                                           |