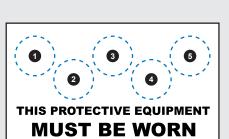

# mandatory multicondition order form

Group

**Group 2** 

Code: MAN3

### Sizes available:

- 100x250mm
- 120x300mm
- 180x450mm
- 300x750mm

Code: MAN3TEXT

# order form mandatory multicondition

| Client Details                                                              |                                                                             |
|-----------------------------------------------------------------------------|-----------------------------------------------------------------------------|
| Company Name:                                                               | Billing Address:                                                            |
| Contact Name:                                                               | Post Code:                                                                  |
| Phone:                                                                      | Delivery Address:                                                           |
| Fax: Date:                                                                  | Post Code:                                                                  |
| Email:                                                                      | Attn:                                                                       |
| Sign #1                                                                     | Sign #2                                                                     |
| CHOOSE A SIGN LAYOUT - refer to opposite page for layout options and codes  | CHOOSE A SIGN LAYOUT - refer to opposite page for layout options and codes  |
| Code: MAN3 Code: MAN3TEXT                                                   | Code: MAN3                                                                  |
| Code: MAN4TEXT Code: MAN5TEXT                                               | Code: MAN4TEXT Code: MAN5TEXT                                               |
| 2 CHOOSE A SIZE - refer to opposite page for sizes available                | 2 CHOOSE A SIZE - refer to opposite page for sizes available                |
| Group 1                                                                     | Group 1                                                                     |
| 3 CHOOSE SUBSTRATE                                                          | 3 CHOOSE SUBSTRATE                                                          |
| Colorbond PVC Corflute                                                      | Colorbond PVC Corflute                                                      |
| CHOOSE BACKGROUND MATERIAL     Non-Reflective                               | CHOOSE BACKGROUND MATERIAL     Non-Reflective                               |
| 5 CHOOSE TEXT                                                               | 5 CHOOSE TEXT                                                               |
| This Protective Equipment Must Be Worn                                      | This Protective Equipment Must Be Worn                                      |
| ☐ In This Area ☐ Beyond This Point                                          | ☐ In This Area ☐ Beyond This Point                                          |
| ☐ Within This Facility ☐ On This Site                                       | ☐ Within This Facility ☐ On This Site                                       |
| 6 CHOOSE SIGN SYMBOLS - refer to opposite page for symbol options and codes | 6 CHOOSE SIGN SYMBOLS - refer to opposite page for symbol options and codes |
| Symbol 1 Code:                                                              | Symbol 1 Code:                                                              |
| Symbol 2 Code:                                                              | Symbol 2 Code:                                                              |
| Symbol 3 Code:                                                              | Symbol 3 Code:                                                              |
| Symbol 4 Code:                                                              | Symbol 4 Code:                                                              |
| Symbol 5 Code:                                                              | Symbol 5 Code:                                                              |
| 7 QUANTITY: x                                                               | 7 QUANTITY: x                                                               |
| Freight Method                                                              |                                                                             |
| Ozihub to arrange In-store pick up (phone when ready)                       |                                                                             |
| Charge to customer account - Carrier:                                       | Account Number:                                                             |