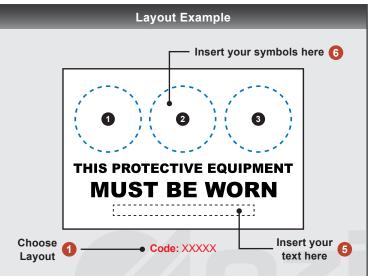

# mandatory multicondition order form

Group

**Group 2** 

Code: MAN3

### Sizes available:

- 100x250mm
- 120x300mm
- 180x450mm
- 300x750mm

Code: MAN3TEXT

#### Sizes available:

- 400x600mm
- 600x900mm
- 800x1200mm

Code: MAN4TEXT

Code: MAN5TEXT

## Sizes available:

- 400x600mm
- 600x900mm
- 800x1200mm

Code: X211010 • 600x900mm • 800x1200mm

Code: X211011

**Symbol Options** 

Code: X211024

Code: X211036

Code: X211000

# order form mandatory multicondition

| Client Details                                                              |                                                                             |
|-----------------------------------------------------------------------------|-----------------------------------------------------------------------------|
| Company Name:                                                               | Billing Address:                                                            |
| Contact Name:                                                               | Post Code:                                                                  |
| Phone:                                                                      | Delivery Address:                                                           |
| Fax: Date:                                                                  | Post Code:                                                                  |
| Email:                                                                      | Attn:                                                                       |
| Sign #1                                                                     | Sign #2                                                                     |
| CHOOSE A SIGN LAYOUT - refer to opposite page for layout options and codes  | CHOOSE A SIGN LAYOUT - refer to opposite page for layout options and codes  |
| Code: MAN3 Code: MAN3TEXT                                                   | Code: MAN3                                                                  |
| Code: MAN4TEXT Code: MAN5TEXT                                               | Code: MAN4TEXT Code: MAN5TEXT                                               |
| 2 CHOOSE A SIZE - refer to opposite page for sizes available                | 2 CHOOSE A SIZE - refer to opposite page for sizes available                |
| Group 1                                                                     | Group 1                                                                     |
| 3 CHOOSE SUBSTRATE                                                          | 3 CHOOSE SUBSTRATE                                                          |
| Colorbond PVC Corflute                                                      | Colorbond PVC Corflute                                                      |
| CHOOSE BACKGROUND MATERIAL     Non-Reflective                               | CHOOSE BACKGROUND MATERIAL     Non-Reflective                               |
| 5 CHOOSE TEXT                                                               | 5 CHOOSE TEXT                                                               |
| This Protective Equipment Must Be Worn                                      | This Protective Equipment Must Be Worn                                      |
| ☐ In This Area ☐ Beyond This Point                                          | ☐ In This Area ☐ Beyond This Point                                          |
| ☐ Within This Facility ☐ On This Site                                       | ☐ Within This Facility ☐ On This Site                                       |
| 6 CHOOSE SIGN SYMBOLS - refer to opposite page for symbol options and codes | 6 CHOOSE SIGN SYMBOLS - refer to opposite page for symbol options and codes |
| Symbol 1 Code:                                                              | Symbol 1 Code:                                                              |
| Symbol 2 Code:                                                              | Symbol 2 Code:                                                              |
| Symbol 3 Code:                                                              | Symbol 3 Code:                                                              |
| Symbol 4 Code:                                                              | Symbol 4 Code:                                                              |
| Symbol 5 Code:                                                              | Symbol 5 Code:                                                              |
| 7 QUANTITY: x                                                               | 7 QUANTITY: x                                                               |
| Freight Method                                                              |                                                                             |
| Ozihub to arrange In-store pick up (phone when ready)                       |                                                                             |
| Charge to customer account - Carrier:                                       | Account Number:                                                             |