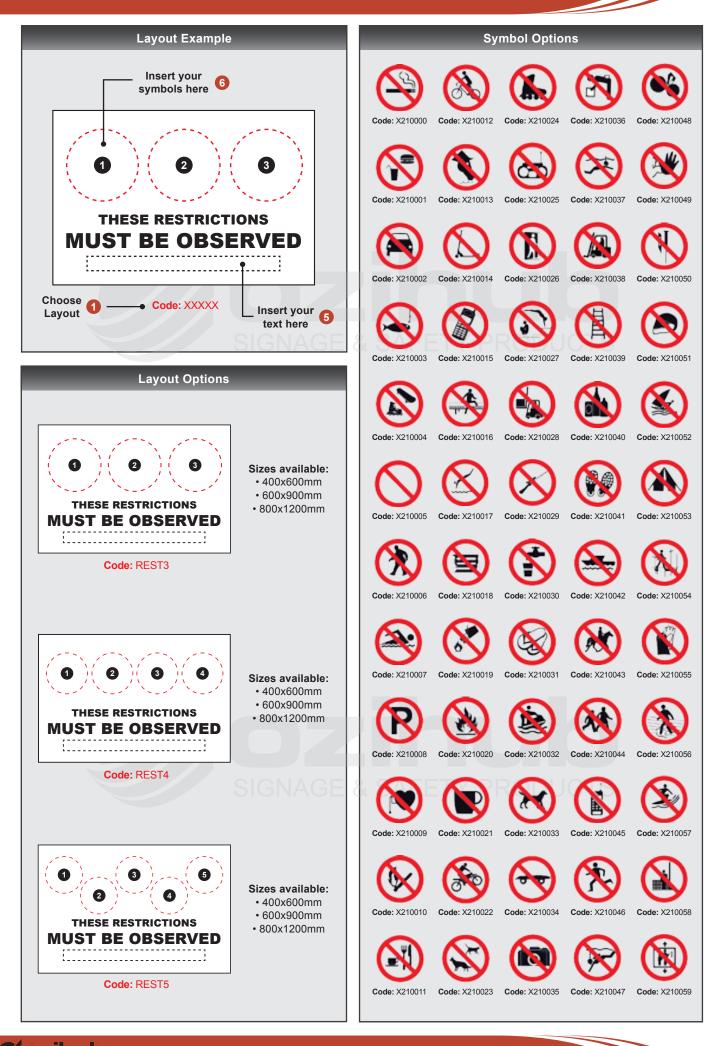

## order form restriction multicondition

| Client Details                                                                                 |                                                                         |
|------------------------------------------------------------------------------------------------|-------------------------------------------------------------------------|
| Company Name:                                                                                  | Billing Address:                                                        |
| Contact Name:                                                                                  | Post Code:                                                              |
| Phone:                                                                                         | Delivery Address:                                                       |
| Fax: Date:                                                                                     | Post Code:                                                              |
| Email:                                                                                         | Attn:                                                                   |
|                                                                                                |                                                                         |
| Sign #1                                                                                        | Sign #2                                                                 |
| CHOOSE A SIGN LAYOUT                                                                           | CHOOSE A SIGN LAYOUT                                                    |
| - refer to opposite page for layout options and codes                                          | <ul> <li>refer to opposite page for layout options and codes</li> </ul> |
| Code: REST3 Code: REST4 Code: REST5                                                            | Code: REST3 Code: REST4 Code: REST5                                     |
| 2 CHOOSE A SIZE                                                                                | 2 CHOOSE A SIZE                                                         |
| 400x600mm 600x900mm 800x1200mm                                                                 | 400x600mm 600x900mm 800x1200mm                                          |
|                                                                                                |                                                                         |
| 3 CHOOSE SUBSTRATE                                                                             | <b>3</b> CHOOSE SUBSTRATE                                               |
| Colorbond PVC Corflute                                                                         | Colorbond PVC Corflute                                                  |
| 4 CHOOSE BACKGROUND MATERIAL                                                                   | 4 CHOOSE BACKGROUND MATERIAL                                            |
|                                                                                                |                                                                         |
| C2 - Low Grade Reflective                                                                      | C2 - Low Grade Reflective                                               |
| C1 - High Grade Reflective                                                                     | C1 - High Grade Reflective                                              |
|                                                                                                |                                                                         |
| 5 CHOOSE TEXT                                                                                  | 5 CHOOSE TEXT                                                           |
| These Restrictions Must Be Observed                                                            | These Restrictions Must Be Observed                                     |
| In This Area                                                                                   | In This Area                                                            |
| Beyond This Point                                                                              | Beyond This Point                                                       |
| On This Site                                                                                   |                                                                         |
| Within This Facility                                                                           | Within This Facility                                                    |
| 6 CHOOSE SIGN SYMBOLS                                                                          | 6 CHOOSE SIGN SYMBOLS                                                   |
| CHOOSE SIGN STINBOLS     - refer to opposite page for symbol options and codes  Symbol 1 Code: | - refer to opposite page for symbol options and codes<br>Symbol 1 Code: |
| Symbol 2 Codo:                                                                                 | Symbol 1 Code:                                                          |
| Symbol 2 Code:                                                                                 | Symbol 2 Code:                                                          |
| Symbol 4 Code:                                                                                 | Symbol 4 Code:                                                          |
| Symbol 5 Code:                                                                                 | Symbol 5 Code:                                                          |
|                                                                                                |                                                                         |
| 7 QUANTITY: x                                                                                  | <b>QUANTITY:</b> x                                                      |
| Freight Method                                                                                 |                                                                         |
| Ozihub to arrange In-store pick up (phone when ready)                                          |                                                                         |
| Charge to customer account - Carrier: Account Number:                                          |                                                                         |
|                                                                                                |                                                                         |