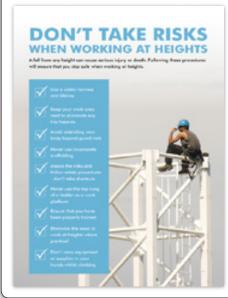

## charts & posters - safety signs

Lift Safely Poster

600 x 800

MTL X260201 POLY **X260202** 

**Working At Height** Safety Poster

600 x 800

MTL X260261 POLY **X260262** 