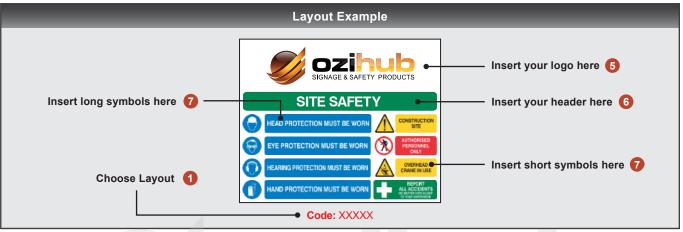

## site yard sign order form

# order form site yard sign

| Client Details                                                             |                                                                                   |
|----------------------------------------------------------------------------|-----------------------------------------------------------------------------------|
|                                                                            |                                                                                   |
| Company Name:                                                              |                                                                                   |
| Contact Name:                                                              | Post Code:                                                                        |
| Phone:                                                                     | Delivery Address:                                                                 |
| Fax: Date:                                                                 | Post Code:                                                                        |
| Email:                                                                     | - Attn:                                                                           |
|                                                                            |                                                                                   |
| Site Yard Sign                                                             |                                                                                   |
| CHOOSE A SIGN LAYOUT - refer to opposite page for layout options and codes | 6 CHOOSE A SIGN HEADER                                                            |
| Code: X270CS1                                                              | ☐ THINK SAFETY ☐ SITE SAFETY                                                      |
| ☐ Code: X270CS4 ☐ Code: X270CS5 ☐ Code: X270CS6                            |                                                                                   |
| ☐ Code: X270CS7 ☐ Code: X270CS8 ☐ Code: X270CS9                            | SAFETY FIRST WORKSHOP SAFETY                                                      |
|                                                                            | THINK SAFETY SITE SAFETY                                                          |
| 2 CHOOSE A SIZE - refer to opposite page for sizes available               |                                                                                   |
| 600x800mm                                                                  | □ SAFETY FIRST □ WORKSHOP SAFETY                                                  |
| Group                                                                      | D CONDITIONS OF ENTRY                                                             |
| 1 200x1200mm                                                               | CONDITIONS OF ENTRY                                                               |
|                                                                            |                                                                                   |
| Group 2 600x1000mm                                                         | CHOOSE SIGN SYMBOLS - refer to the next 4 pages for long and short symbol options |
| 800x1350mm                                                                 | Symbol 1 Code:                                                                    |
| Group 3                                                                    | Symbol 2 Code:                                                                    |
|                                                                            |                                                                                   |
|                                                                            | Symbol 3 Code:                                                                    |
| 800x1200mm                                                                 | Symbol 4 Code:                                                                    |
| Group 4 1200x1800mm                                                        | Symbol 5 Code:                                                                    |
|                                                                            | Symbol 6 Code:                                                                    |
|                                                                            | Symbol 7 Code:                                                                    |
| 3 CHOOSE SUBSTRATE                                                         | Symbol 8 Code:                                                                    |
| Colorbond PVC Corflute                                                     | Symbol 9 Code:                                                                    |
| 4 CHOOSE BACKGROUND MATERIAL                                               | Symbol 10 Code:                                                                   |
| Non-Reflective                                                             | Symbol 11 Code:                                                                   |
| C2 - Low Grade Reflective                                                  | Symbol 12 Code:                                                                   |
| C1 - High Grade Reflective                                                 | Symbol 13 Code:                                                                   |
|                                                                            | Symbol 14 Code:                                                                   |
| 5 LOGO (IF APPLICABLE)                                                     | Symbol 14 Code.                                                                   |
| Customer to provide logo                                                   | 3 QUANTITY: x                                                                     |
| Ozihub to design logo at additional cost                                   | QUANTITI. X                                                                       |
| Fusinhé Maélas d                                                           |                                                                                   |
| Freight Method                                                             |                                                                                   |
| Ozihub to arrange In-store pick up (phone when ready)                      |                                                                                   |
| Charge to customer account - Carrier:                                      | Account Number:                                                                   |

## order form site yard sign