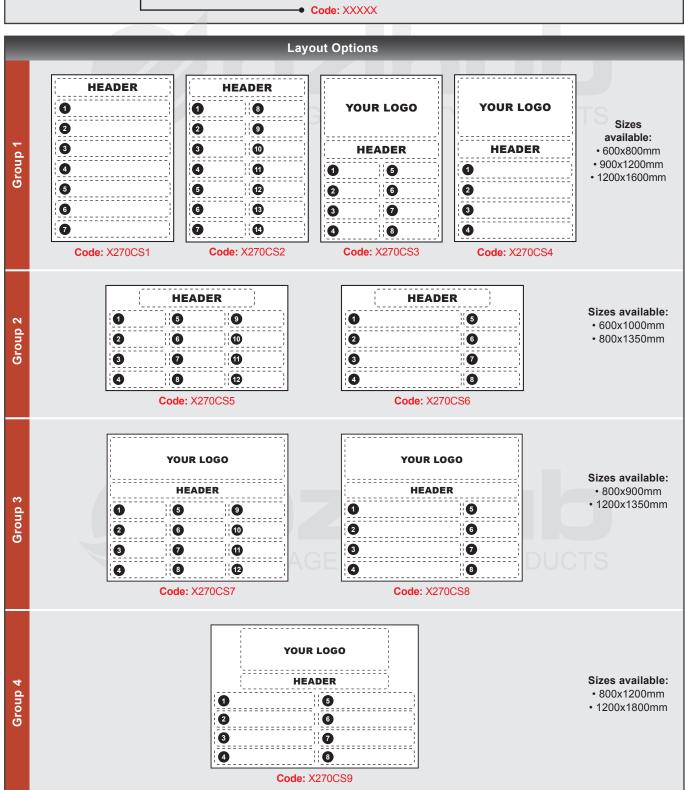

# order form site yard sign

| Client Details                                                             |                                                                                   |
|----------------------------------------------------------------------------|-----------------------------------------------------------------------------------|
|                                                                            |                                                                                   |
| Company Name:                                                              |                                                                                   |
| Contact Name:                                                              | Post Code:                                                                        |
| Phone:                                                                     | Delivery Address:                                                                 |
| Fax: Date:                                                                 | Post Code:                                                                        |
| Email:                                                                     | - Attn:                                                                           |
|                                                                            |                                                                                   |
| Site Yard Sign                                                             |                                                                                   |
| CHOOSE A SIGN LAYOUT - refer to opposite page for layout options and codes | 6 CHOOSE A SIGN HEADER                                                            |
| Code: X270CS1                                                              | ☐ THINK SAFETY ☐ SITE SAFETY                                                      |
| ☐ Code: X270CS4 ☐ Code: X270CS5 ☐ Code: X270CS6                            |                                                                                   |
| ☐ Code: X270CS7 ☐ Code: X270CS8 ☐ Code: X270CS9                            | SAFETY FIRST WORKSHOP SAFETY                                                      |
|                                                                            | THINK SAFETY SITE SAFETY                                                          |
| 2 CHOOSE A SIZE - refer to opposite page for sizes available               |                                                                                   |
| 600x800mm                                                                  | □ SAFETY FIRST □ WORKSHOP SAFETY                                                  |
| Group                                                                      | D CONDITIONS OF ENTRY                                                             |
| 1 200x1200mm                                                               | CONDITIONS OF ENTRY                                                               |
|                                                                            |                                                                                   |
| Group 2 600x1000mm                                                         | CHOOSE SIGN SYMBOLS - refer to the next 4 pages for long and short symbol options |
| 800x1350mm                                                                 | Symbol 1 Code:                                                                    |
| Group 3                                                                    | Symbol 2 Code:                                                                    |
|                                                                            |                                                                                   |
|                                                                            | Symbol 3 Code:                                                                    |
| 800x1200mm                                                                 | Symbol 4 Code:                                                                    |
| Group 4 1200x1800mm                                                        | Symbol 5 Code:                                                                    |
|                                                                            | Symbol 6 Code:                                                                    |
|                                                                            | Symbol 7 Code:                                                                    |
| 3 CHOOSE SUBSTRATE                                                         | Symbol 8 Code:                                                                    |
| Colorbond PVC Corflute                                                     | Symbol 9 Code:                                                                    |
| 4 CHOOSE BACKGROUND MATERIAL                                               | Symbol 10 Code:                                                                   |
| Non-Reflective                                                             | Symbol 11 Code:                                                                   |
| C2 - Low Grade Reflective                                                  | Symbol 12 Code:                                                                   |
| C1 - High Grade Reflective                                                 | Symbol 13 Code:                                                                   |
|                                                                            | Symbol 14 Code:                                                                   |
| 5 LOGO (IF APPLICABLE)                                                     | Symbol 14 Code.                                                                   |
| Customer to provide logo                                                   | 3 QUANTITY: x                                                                     |
| Ozihub to design logo at additional cost                                   | QUANTITI. X                                                                       |
| Fusinhé Maélas d                                                           |                                                                                   |
| Freight Method                                                             |                                                                                   |
| Ozihub to arrange In-store pick up (phone when ready)                      |                                                                                   |
| Charge to customer account - Carrier:                                      | Account Number:                                                                   |